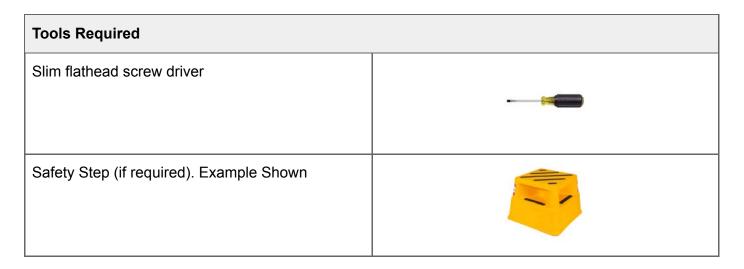

The outer face of the controller can be replaced if it becomes damaged.

The faceplate is unclipped from the bottom via the small indent.

A slim flat head screwdriver can make this easy.

Once unclipped, pull the face plate out from the bottom and lift up to remove.