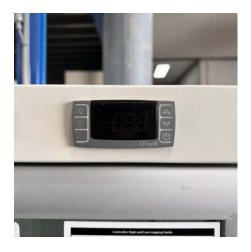

Once the faceplate has been removed, please exercise caution and avoid pressing any buttons to prevent any damage to the rubber seal.

Attach the new faceplate by clipping it onto the top and pushing the bottom in.

With the faceplate back in place, turn the power back on and test the buttons.