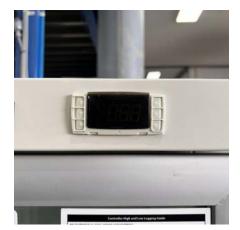

#### Summary

These instructions are for installing replacement Dixell XR70 Faceplate

| Kit Contents |                       |   |  |
|--------------|-----------------------|---|--|
| Item         | Description           |   |  |
| 41931        | Dixell XR70 Faceplate | 1 |  |

The outer face of the controller can be replaced if it becomes damaged.

The faceplate is unclipped from the bottom via the small indent.

A slim flat head screwdriver can make this easy.

Once unclipped, pull the face plate out from the bottom and lift up to remove.