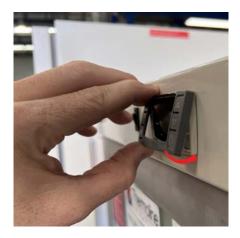

The outer face of the controller can be replaced if it becomes damaged.

The faceplate is unclipped from the bottom via the small indent.

A slim flat head screwdriver can make this easy.

Once unclipped, pull the face plate out from the bottom and lift up to remove.

Once the faceplate has been removed, please exercise caution and avoid pressing any buttons to prevent any damage to the rubber seal.

Attach the new faceplate by clipping it onto the top and pushing the bottom in.