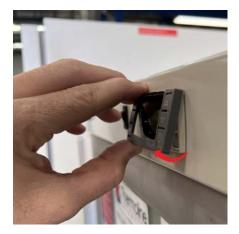

The outer face of the controller can be replaced if it becomes damaged.

The faceplate is unclipped from the bottom via the small indent.

A slim flat head screwdriver can make this easy.

Once unclipped, pull the face plate out from the bottom and lift up to remove.

Once the faceplate has been removed, please exercise caution and avoid pressing any buttons to prevent any damage to the rubber seal.

Attach the new faceplate by clipping it onto the top and pushing the bottom in.