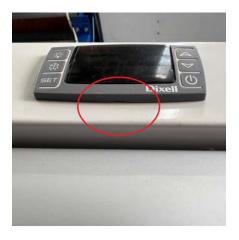

The outer face of the controller can be replaced if it becomes damaged.

The faceplate is unclipped from the bottom via the small indent.

A slim flat head screwdriver can make this easy.

Once unclipped, pull the face plate out from the bottom and lift up to remove.