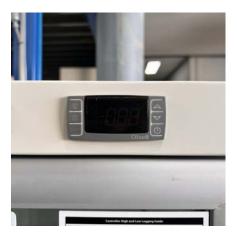

The outer face of the controller can be replaced if it becomes damaged.

The faceplate is unclipped from the bottom via the small indent.

A slim flat head screwdriver can make this easy.

Once unclipped, pull the face plate out from the bottom and lift up to remove.